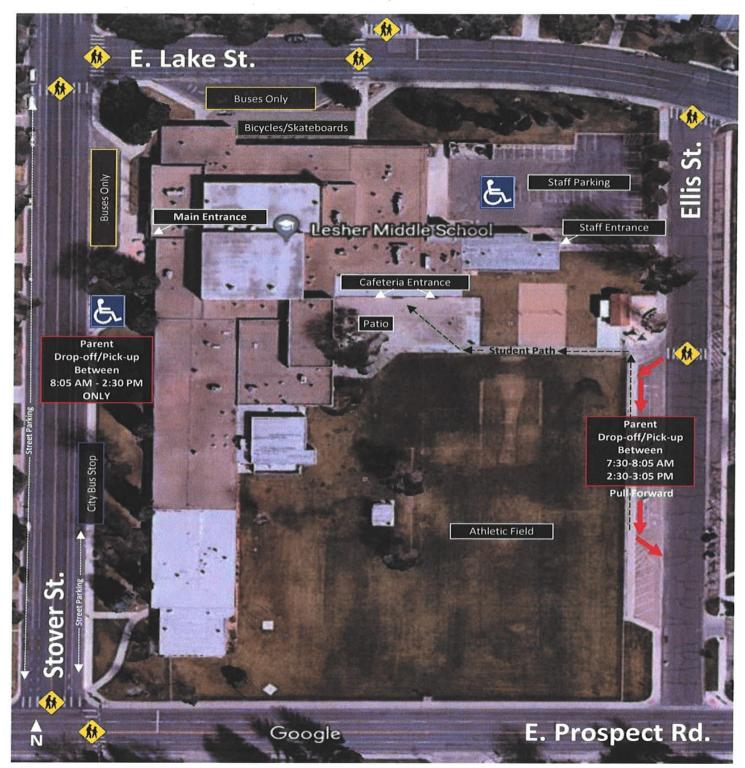

continued...



#### Why You're Awesome! Planner Powerball and Trash Powerball, continued...







#### Parent Drop Off and Pick Up

Parent drivers, please use the parent drop off and pick up area along Ellis St. on the east side of our building. We have a crossing guard at the Ellis St. drop off/pick up and you may also use the church parking lot to drop off/pick up, or exit. Please PULL FORWARD, yield to the buses, obey traffic signs and speed limits, DO NOT block crosswalks or driveways, make U-turns, or leave a vehicle unattended in a handicapped space. Our 4 buses drop off and pick up on Stover St. (West) and Lake St. (North) and we prefer to keep parent traffic away from the buses as much as possible.

#### **Traffic Safety at Lesher Middle School**

1400 Stover St. | Fort Collins



#### In the interest of student, parent, & staff safety:

#### **Drivers**

- Slow down
- Drop-off/pick-up students at designated times & places
- PULL FORWARD in the drop-off/pick-up area
- Yield to pedestrians & crossing guards in crosswalks
- DO NOT BLOCK the roadway, bicycle lanes, handicap spaces, bus entrances, or driveways
- NO parking, stopping, or standing at RED CURBS
- DO NOT make u-turns on streets around the school

#### Bicyclists/Skateboarders

- Bicycles should use bicycle lanes
   & obey traffic laws
- Dismount your bicycle/ skateboard on the sidewalk in front of the school & walk
- Secure your bicycle/skateboard on the racks at the north side of the school

#### **Pedestrians**

- Use crosswalks
- Make eye contact with drivers prior to crossing